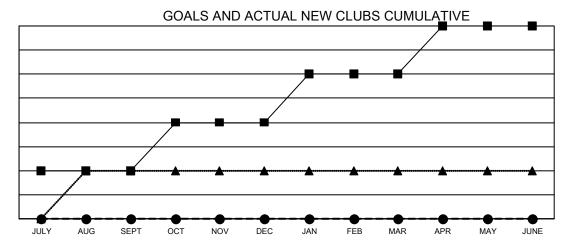

## Multiple District 32

**LOCATION: SOUTH CAROLINA** 

| Clubs                 |               |           |               | Members               |                           |                         |                                                    |  |
|-----------------------|---------------|-----------|---------------|-----------------------|---------------------------|-------------------------|----------------------------------------------------|--|
| RESULTS FOR 2021-2022 |               |           |               | RESULTS FOR 2021-2022 |                           |                         |                                                    |  |
| QUARTER               | NEW CLUB GOAL | NEW CLUBS | DROPPED CLUBS | QUARTER M             | IEMBER GROWTH NET<br>GOAL | MEMBER GROWTH<br>ACTUAL | DROPPED<br>MEMBERS ACTUAL<br>(including transfers) |  |
| JULY/AUG/SEPT         | 1             | 0         | 0             | JULY/AUG/SEP1         | т 40                      | 36                      | 51                                                 |  |
| OCT/NOV/DEC           | 1             | 0         | 0             | OCT/NOV/DEC           | 40                        | 0                       | 0                                                  |  |
| JAN/FEB/MAR           | 1             | 0         | 0             | JAN/FEB/MAR           | 15                        | 0                       | 0                                                  |  |
| APR/MAY/JUNE          | 1             | 0         | 0             | APR/MAY/JUNE          | 35                        | 0                       | 0                                                  |  |

- CURRENT YEAR GOALS FOR NEW CLUBS

- CURRENT YEAR ACTUAL NEW CLUBS

- ▲ - LAST YEAR ACTUAL NEW CLUBS