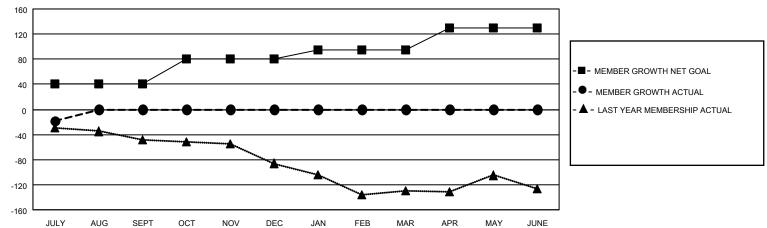

## Multiple District 32

**LOCATION: SOUTH CAROLINA** 

| Clubs                 |               |           |               | Members               |                           |                         |                                                    |  |
|-----------------------|---------------|-----------|---------------|-----------------------|---------------------------|-------------------------|----------------------------------------------------|--|
| RESULTS FOR 2021-2022 |               |           |               | RESULTS FOR 2021-2022 |                           |                         |                                                    |  |
| QUARTER               | NEW CLUB GOAL | NEW CLUBS | DROPPED CLUBS | QUARTER M             | IEMBER GROWTH NET<br>GOAL | MEMBER GROWTH<br>ACTUAL | DROPPED<br>MEMBERS ACTUAL<br>(including transfers) |  |
| JULY/AUG/SEPT         | 1             | 0         | 0             | JULY/AUG/SEP1         | т 40                      | 36                      | 51                                                 |  |
| OCT/NOV/DEC           | 1             | 0         | 0             | OCT/NOV/DEC           | 40                        | 0                       | 0                                                  |  |
| JAN/FEB/MAR           | 1             | 0         | 0             | JAN/FEB/MAR           | 15                        | 0                       | 0                                                  |  |
| APR/MAY/JUNE          | 1             | 0         | 0             | APR/MAY/JUNE          | 35                        | 0                       | 0                                                  |  |

## GOALS AND ACTUAL MEMBERS CUMULATIVE

| DROPPED CLUBS: 0 |    | 18 CLUBS OF 124 ADDED 1 OR MORE<br>NEW MEMBERS | GENDER DISTRIBUTION  MALE 2,010 (66.67%) |                |     |
|------------------|----|------------------------------------------------|------------------------------------------|----------------|-----|
| DROPPED MEMBERS  |    |                                                | FEMALE                                   | 1,005 (33.33%) |     |
| DECEASED         | 5  | CLICK HERE FOR CUMULATIVE                      | TOTAL FAMILY UNIT MEMBERS                |                | 618 |
| CLUB CANCELLED   | 0  | MEMBERSHIP DATA                                | FAMILY MEMBERS PAYING HALF               |                | 040 |
| OTHER            | 46 |                                                |                                          |                | 313 |
| TOTAL            | 51 |                                                |                                          |                |     |